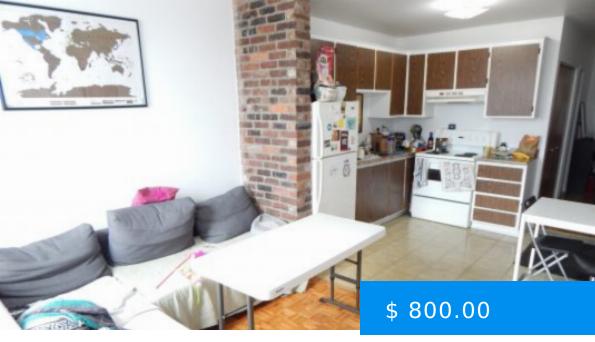

## 3687 ETHEL, VERDUN -BEAUTIFUL APARTMENT FOR RENT IN VERDUN

https://rentals.agrasoyrealty.com

Spacious 1-bedroom apartment for rent in Verdun, one of the most beautiful spots of Montreal between Saint Lawrence River and Lachine Canal. Lots of storage space. Beautiful floors throughout the apartment. In a very quiet and secure neighbourhood. At 5 minutes to Downtown and two steps from Wellington Street and Lasalle Metro Station (green...

3687 Rue Éthel, Verdun, QC, Canada

- 1 hed
- 1 hath
- 700 sq ft

## **BASIC FACTS**

**Post Updated:** 2021-07-05 18:35:05 **Bedrooms:** 1

**Bathrooms:** 1 **Area:** 700 sq ft

Year built: 1925