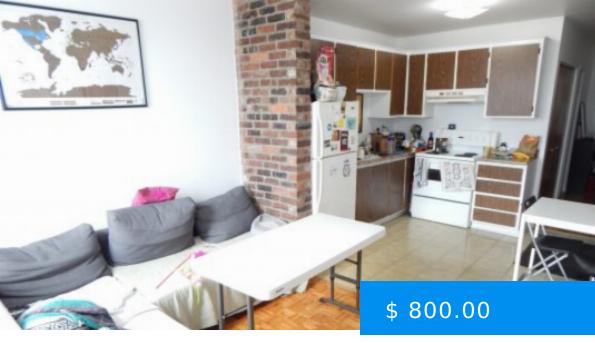

## 3687 ETHEL, VERDUN -BEAUTIFUL APARTMENT FOR RENT IN VERDUN

http://rentals.agrasoyrealty.com

Spacious 1-bedroom apartment for rent in Verdun, one of the most beautiful spots of Montreal between Saint Lawrence River and Lachine Canal. Lots of storage space. Beautiful floors throughout the apartment. In a very quiet and secure neighbourhood. At 5 minutes to Downtown and two steps from Wellington Street and Lasalle Metro Station (green...

3687 Rue Éthel, Verdun, QC, Canada

- 1 bed
- 1 hath
- 700 sq ft

## **BASIC FACTS**

**Post Updated:** 2021-07-05 18:35:05 **Bedrooms:** 1

**Bathrooms:** 1 **Area:** 700 sq ft

Year built: 1925